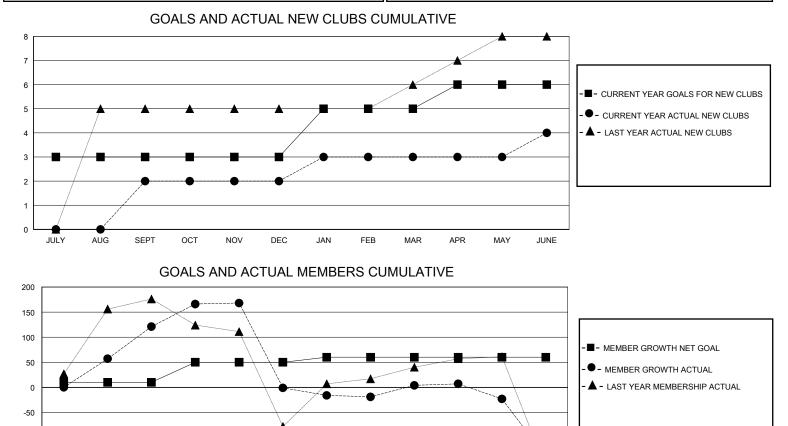

## MONTHLY MEMBERSHIP PROGRESS REPORT

District 318 B

Results as of: 6/30/2024

| GMT:                  | LOCATION INDIA |           |               |                       |                         |                         | GMT CA                                             |
|-----------------------|----------------|-----------|---------------|-----------------------|-------------------------|-------------------------|----------------------------------------------------|
| Clubs                 |                |           |               | Members               |                         |                         |                                                    |
| RESULTS FOR 2023-2024 |                |           |               | RESULTS FOR 2023-2024 |                         |                         |                                                    |
| QUARTER               | NEW CLUB GOAL  | NEW CLUBS | DROPPED CLUBS | QUARTER MEM           | IBER GROWTH NET<br>GOAL | MEMBER GROWTH<br>ACTUAL | DROPPED<br>MEMBERS ACTUAL<br>(including transfers) |
| JULY/AUG/SEPT         | 3              | 2         | 0             | JULY/AUG/SEPT         | 10                      | 218                     | 58                                                 |
| OCT/NOV/DEC           | 0              | 0         | 6             | OCT/NOV/DEC           | 40                      | 98                      | 218                                                |
| JAN/FEB/MAR           | 2              | 1         | 2             | JAN/FEB/MAR           | 10                      | 109                     | 79                                                 |
| APR/MAY/JUNE          | 1              | 1         | 0             | APR/MAY/JUNE          | 0                       | 94                      | 222                                                |