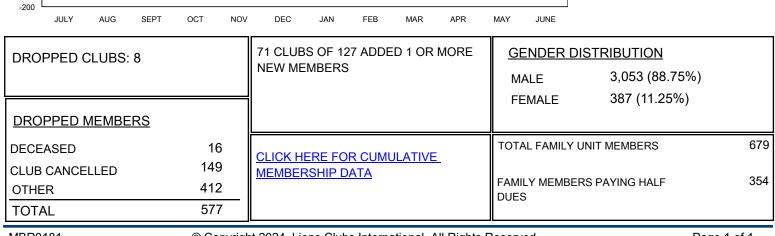

## MONTHLY MEMBERSHIP PROGRESS REPORT

District 318 B

Results as of: 6/30/2024

| GMT:                  | LOCATION INDIA |           |               |                       |                         |                         | GMT CA                                             |
|-----------------------|----------------|-----------|---------------|-----------------------|-------------------------|-------------------------|----------------------------------------------------|
| Clubs                 |                |           |               | Members               |                         |                         |                                                    |
| RESULTS FOR 2023-2024 |                |           |               | RESULTS FOR 2023-2024 |                         |                         |                                                    |
| QUARTER               | NEW CLUB GOAL  | NEW CLUBS | DROPPED CLUBS | QUARTER MEM           | IBER GROWTH NET<br>GOAL | MEMBER GROWTH<br>ACTUAL | DROPPED<br>MEMBERS ACTUAL<br>(including transfers) |
| JULY/AUG/SEPT         | 3              | 2         | 0             | JULY/AUG/SEPT         | 10                      | 218                     | 58                                                 |
| OCT/NOV/DEC           | 0              | 0         | 6             | OCT/NOV/DEC           | 40                      | 98                      | 218                                                |
| JAN/FEB/MAR           | 2              | 1         | 2             | JAN/FEB/MAR           | 10                      | 109                     | 79                                                 |
| APR/MAY/JUNE          | 1              | 1         | 0             | APR/MAY/JUNE          | 0                       | 94                      | 222                                                |